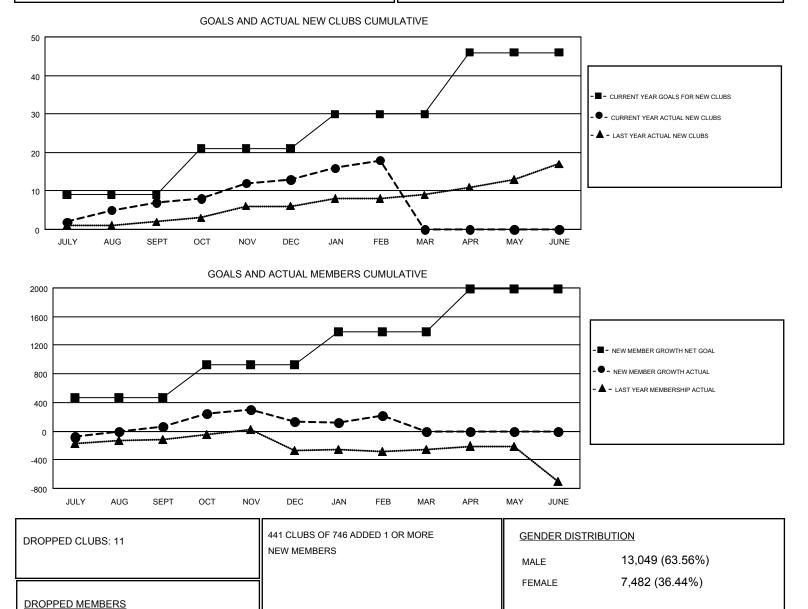

## GMT: GARY WONG

| G | ΛT | CA | 1 |
|---|----|----|---|

| Clubs                 |               |           |               | Members<br>RESULTS FOR 2016-2017 |                                                                |                                                              |                                                    |
|-----------------------|---------------|-----------|---------------|----------------------------------|----------------------------------------------------------------|--------------------------------------------------------------|----------------------------------------------------|
| RESULTS FOR 2016-2017 |               |           |               |                                  |                                                                |                                                              |                                                    |
| QUARTER               | NEW CLUB GOAL | NEW CLUBS | DROPPED CLUBS | QUARTER                          | NEW MEMBER GROWTH<br>NET GOAL (not reinstated<br>or transfers) | NEW MEMBER<br>GROWTH ACTUAL (not<br>reinstated or transfers) | DROPPED<br>MEMBERS ACTUAL<br>(including transfers) |
| JULY/AUG/SEPT         | 9             | 7         | 4             | JULY/AUG/SEPT                    | 468                                                            | 1,119                                                        | 1,060                                              |
| OCT/NOV/DEC           | 12            | 6         | 6             | OCT/NOV/DEC                      | 456                                                            | 754                                                          | 675                                                |
| JAN/FEB/MAR           | 9             | 5         | 1             | JAN/FEB/MAR                      | 467                                                            | 447                                                          | 368                                                |
| APR/MAY/JUNE          | 16            | 0         | 0             | APR/MAY/JUNE                     | 591                                                            | 0                                                            | 0                                                  |